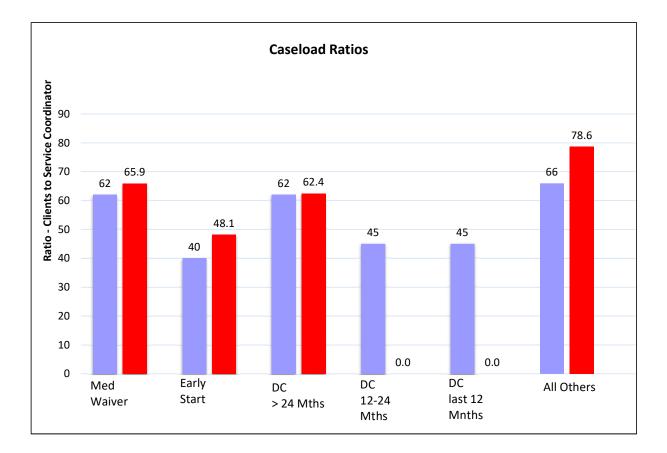

| aseload Ratios                                 |            |
|------------------------------------------------|------------|
|                                                | 12/31/2023 |
| Medicaid Waiver required ratio                 | 62         |
| Actual                                         | 65.9       |
| Age 5 and under required ratio                 | 40         |
| Actual                                         | 48.1       |
| Clients moved from DC more than 24 months      | 62         |
| Actual                                         | 62.4       |
| Clients moved from DC between 12 and 24 months | 45         |
| Actual                                         | 0.0        |
| Clients moved from DC within last 12 months    | 45         |
| Actual                                         | 0.0        |
| All Others required                            | 66         |
| Actual                                         | 78.6       |

DC= Developmental Center

| = Standard/Requirement/Budget/Goal                                   |
|----------------------------------------------------------------------|
| = Actual is better or Equal than Standard/Requirement/Budget/Goal    |
| = Actual is worse than Standard/Requirement/Budget/Goal              |
| = Actual is less than Standard/Requirement/Budget/Goal but may be ok |
| for the time of the fiscal year. Requires monitoring.                |