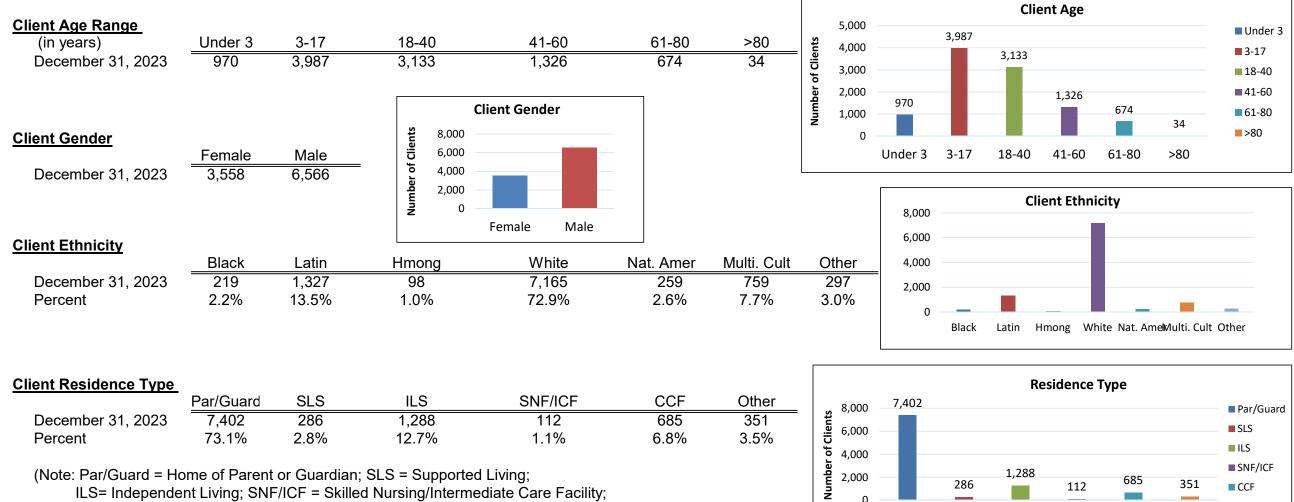

286

SLS

ILS

0

Par/Guard

112

SNF/ICF

CCF

351

Other

CCF

Other

ILS= Independent Living; SNF/ICF = Skilled Nursing/Intermediate Care Facility;

CCF=Community Care Facility

|                                                                                                                      |         |                |              | I OK I |         |                 | 2023     |                      |                     |         |                               |           |
|----------------------------------------------------------------------------------------------------------------------|---------|----------------|--------------|--------|---------|-----------------|----------|----------------------|---------------------|---------|-------------------------------|-----------|
| lients by County by Re<br>December 31, 2023                                                                          | Butte   | Glenn          | Lassen       | Modoc  | Plumas  | Shasta          | Siskiyou | Tehama               | Trinity             | Other   | Total                         | Residence |
| Parent/Guardian                                                                                                      | 2898    | 425            | 189          | 54     | 106     | 2307            | 357      | 954                  | 76                  | 36      |                               | 7402      |
| SLS                                                                                                                  | 113     | 2              | 0            | 0      | 0       | 117             | 19       | 35                   | 0                   | 0       |                               | 286       |
| ILS                                                                                                                  | 613     | 31             | 43           | 17     | 18      | 349             | 84       | 114                  | 11                  | 8       |                               | 1288      |
| SNF/IC                                                                                                               | 40      | 0              | 0            | 1      | 2       | 69              | 0        | 0                    | 0                   | 0       |                               | 112       |
| CCF                                                                                                                  | 132     | 19             | 16           | 0      | 3       | 385             | 0        | 124                  | 0                   | 6       |                               | 685       |
| Other                                                                                                                | 94      | 12             | 8            | 1      | 2       | 126             | 14       | 61                   | 1                   | 32      |                               | 351       |
| Total County                                                                                                         | 3,890   | 489            | 256          | 73     | 131     | 3,353           | 474      | 1,288                | 88                  | 82      |                               | 10,124    |
| Percent                                                                                                              | 38.42%  | 4.83%          | 2.53%        | 0.72%  | 1.29%   | 33.12%          | 4.68%    | 12.72%               | 0.87%               | 0.81%   |                               |           |
| ients by County                                                                                                      |         |                |              |        |         |                 |          |                      |                     |         |                               |           |
|                                                                                                                      | Butte   | Glenn          | Lassen       | Modoc  | Plumas  |                 | asta     | Siskiyou             | Tehama              | Trinity | Other                         | Total     |
| December 31, 2023                                                                                                    | 3,890   | 489            | 256          | 73     | 131     | 3,353           |          | 474                  | 1,288               | 88      | 82                            | 10,124    |
| Percent                                                                                                              | 38.42%  | 4.83%          | 2.53%        | 0.72%  | 1.29%   | 33.1            | 12%      | 4.68%                | 12.72%              | 0.87%   | 0.81%                         | 100.00%   |
| lient Language                                                                                                       |         |                |              |        |         |                 |          |                      |                     |         |                               |           |
|                                                                                                                      | English | Spanish        | Miao (Hmong) | Mien   | Laotian | Sign La         | nguage   | Other                | Total               |         |                               |           |
| December 31, 2023                                                                                                    | 9,493   | 448            | 50           | 15     | 5       |                 | 0        | 93                   | 10,124              |         |                               |           |
| Percent                                                                                                              | 93.77%  | 4.43%          | 0.49%        | 0.15%  | 0.05%   | 0.2             | 0%       | 0.92%                | 100.00%             |         |                               |           |
|                                                                                                                      | C       | lients by Cour | nty          |        |         |                 |          | Client Lang          | guage               |         |                               |           |
| Trinity Other<br>0.87%<br>0.81%<br>Butte<br>38.42%<br>Glenn<br>4.68%<br>Shasta<br>33.12%<br>Plumas<br>1.29%<br>0.72% |         |                |              |        |         | Spanis<br>4.43% |          | Miao (Hmong<br>0.49% | B) Laotian<br>0.05% |         | anguage<br>.20%<br>Otł<br>0.9 |           |
|                                                                                                                      |         |                |              |        |         |                 |          |                      |                     |         | English<br>93.77%             |           |