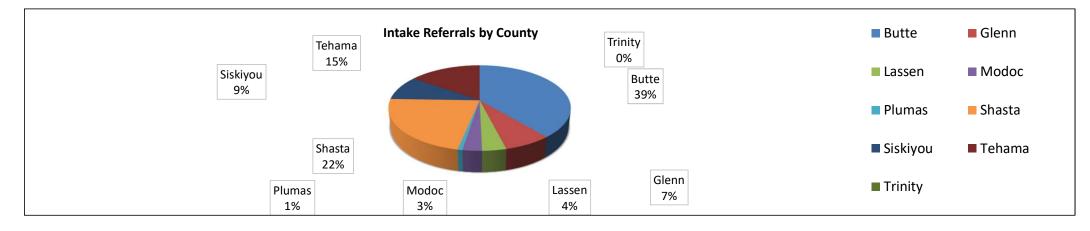

### Intake Referrals

|                     | Butte | Glenn | Lassen | Modoc | Plumas | Shasta | Siskiyou | Tehama | Trinity | Total |
|---------------------|-------|-------|--------|-------|--------|--------|----------|--------|---------|-------|
| Parent              | 6     | 2     | 0      | 0     | 1      | 8      | 0        | 3      | 0       | 20    |
| Relative            | 0     | 0     | 0      | 0     | 0      | 0      | 0        | 0      | 0       | 0     |
| Medical/Dr/Hospital | 9     | 0     | 0      | 0     | 0      | 7      | 5        | 4      | 0       | 25    |
| Public Health Nurse | 1     | 0     | 0      | 0     | 0      | 0      | 0        | 0      | 0       | 1     |
| Educator/School     | 1     | 0     | 0      | 0     | 0      | 0      | 0        | 1      | 0       | 2     |
| Self                | 1     | 0     | 0      | 0     | 0      | 0      | 0        | 0      | 0       | 1     |
| Social Worker       | 1     | 0     | 0      | 0     | 0      | 0      | 2        | 2      | 0       | 5     |
| Other Public Agency | 0     | 0     | 0      | 0     | 0      | 0      | 0        | 0      | 0       | 0     |
| Psychologist        | 0     | 1     | 0      | 0     | 0      | 0      | 0        | 0      | 0       | 1     |
| FNRC Staff          | 0     | 0     | 0      | 0     | 0      | 0      | 0        | 0      | 0       | 0     |
| Other               | 0     | 0     | 0      | 0     | 0      | 0      | 0        | 0      | 0       | 0     |
| Early Intervention  | 35    | 7     | 5      | 4     | 0      | 16     | 6        | 11     | 0       | 84    |
| Total               | 54    | 10    | 5      | 4     | 1      | 31     | 13       | 21     | 0       | 139   |
| Percent             | 39%   | 7%    | 4%     | 3%    | 1%     | 22%    | 9%       | 15%    | 0%      | 100%  |