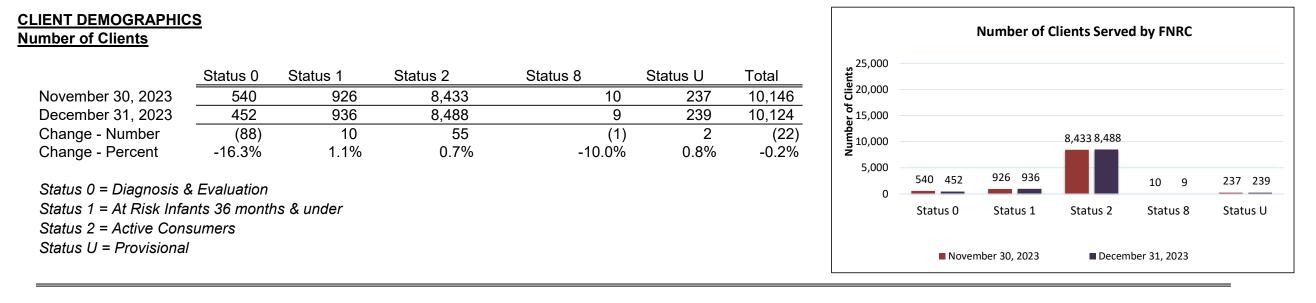

## Client Service TypeNumber of ClientsTraditional9967Self-Determination159

|                         |             |               |             |                 |       | Autism       | November 30, 2023 | Autism      | December 31, 2023 |
|-------------------------|-------------|---------------|-------------|-----------------|-------|--------------|-------------------|-------------|-------------------|
| Client Diagnosis        |             |               |             |                 |       | Epilepsy     |                   | Epilepsy    |                   |
| <u>enent Blagnoolo</u>  | Autism      | Epilepsy      | Cerb. Palsy | Int. Disability | Other | Cerb Palsy   | 70/               | Cerb. Palsy | 6%                |
| November 30, 2023       | 4036        | 952           | 700         | 3900            | 674   | 📕 Int. Disab | 7%                | Int. Disab  |                   |
| December 31, 2023       | 4087        | 950           | 699         | 3894            | 682   | Other        | 39%               | Other       | 40%               |
| (note: Clients may have | e more then | one diagnosis | 5)          |                 |       | 38%          | 7% 9%             | 38%         | 7% 9%             |